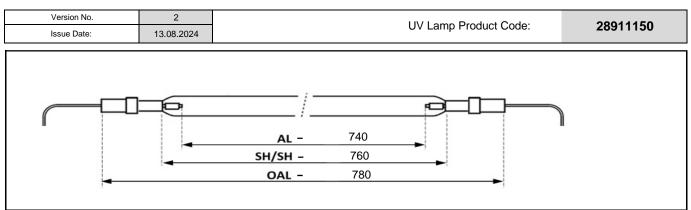

## Dimensions (in mm):

| Overall Length (OAL)                | 780      |
|-------------------------------------|----------|
| Shoulder to Shoulder Length (SH/SH) | 760      |
| Arc Length (AL)                     | 740      |
| Tube Size                           | 22       |
| 1st Lead Length                     | 90       |
| 2nd Lead Length                     | 90       |
| Terminal / Lead Termination         | GEW Plug |