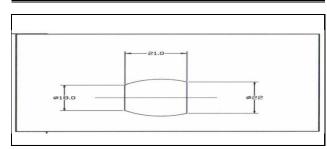

## Dimensions (in mm):

| Overall Length (OAL)                | 780      |
|-------------------------------------|----------|
| Shoulder to Shoulder Length (SH/SH) | 760      |
| Arc Length (AL)                     | 740      |
| Tube Size                           | 22       |
| 1st Lead Length                     | 90       |
| 2nd Lead Length                     | 90       |
| Terminal / Lead Termination         | GEW Plug |