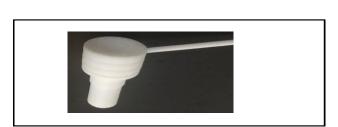

Socket Diagram:

## Technical Data:

| Doping           | Mercury             |  |
|------------------|---------------------|--|
| Ozone Free ?     | No, Ozone Producing |  |
| Seal Type        | Roll                |  |
| Socket Ref.      | EF-1226             |  |
| Socket Mat'l     | Ceramic             |  |
| Socket Marking   | Victory 28911150    |  |
| Warranty (hours) | 1000                |  |
| Product Brand:   | Victory             |  |